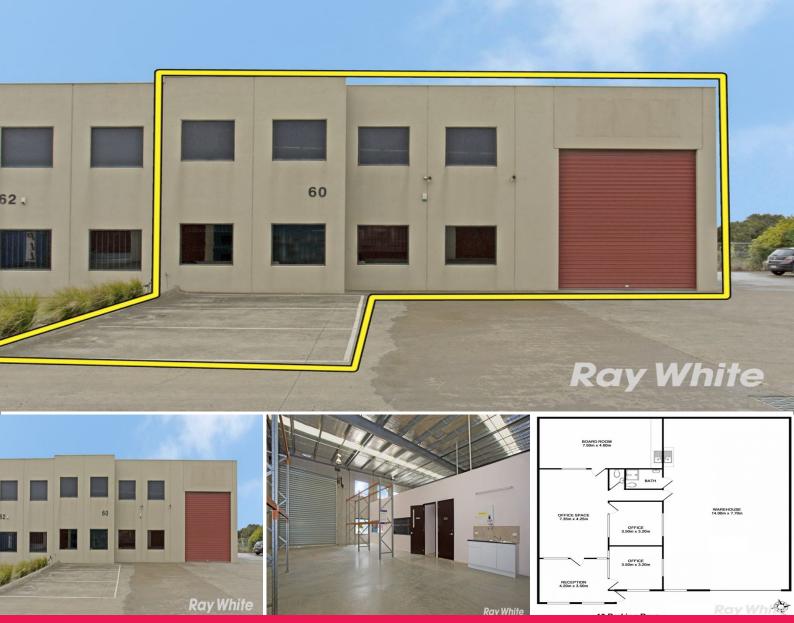

## 60/266 Osborne Avenue, Clayton South VIC 3169

## Quality Office / Warehouse with 10 car spaces

This exceptional property has been transformed into a quality office/showroom with no expense spared the hard work has already been done!

Great location with easy access to major arterials such as Clayton Road short drive from M1 Freeway and Westall Road.

- Total building area of 220m2 approx.
- Including 110m2 approx. of quality office fit-out including boardroom plus reception
- Data points, alarm and cooling throughout office
- Amenities include two separate kitchenettes, two toilets plus shower
- 10 on-site car spaces
- Suit container loadin

Industrial FOR LEASE

220sqm