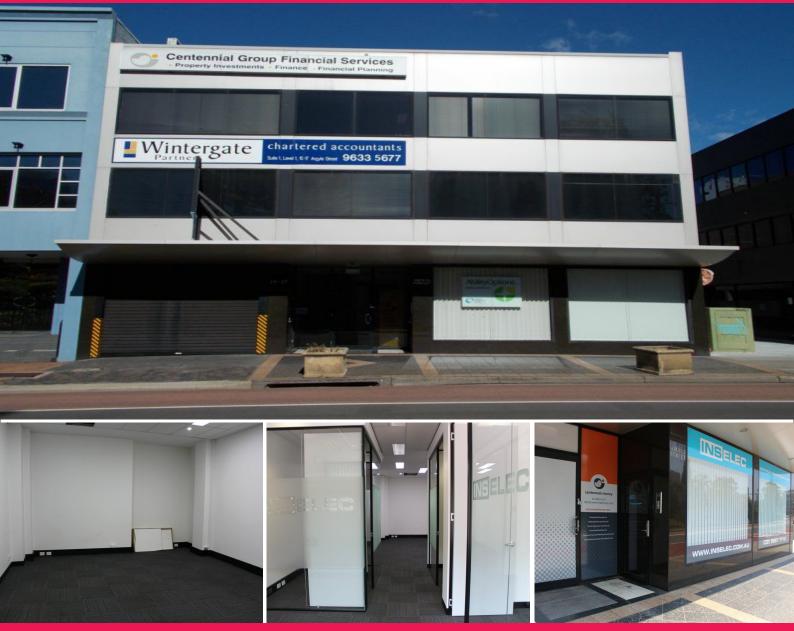

Ground Floor/15-17 Argyle Street, Parramatta NSW 2150

## 98 sqm - Ground Floor High Exposure Commercial Space - PARRAMATTA

Prominent location in the heart of Parramatta CBD just 500 metres to the bus and train station and moments walk to Parramatta Westfield Shopping Centre.

Property features:

- Ample window coverage providing excellent signage opportunity
- Partitioned offices plus additional open plan layout
- Carpeted and air conditioned
- Male and female toilets plus kitchenette
- 2 onsite car parking spaces
- Available now