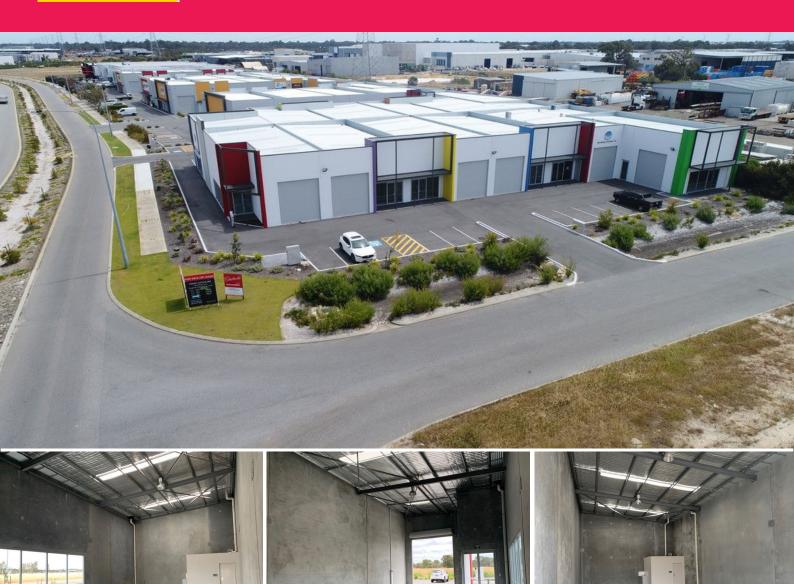

## BRAND NEW UNITS ON PROMINENT CORNER LOCATION

These brand new industrial units are perfect for small businesses to locate themselves on the corner of Alex Wood Drive and Watt Link across the road from the new BP site.

All units have a motorised roller door, kitchenette, toilet, sky lights and water tap with drainage.

Sizing and asking rents as per below:

Unit 1: 168sqm - \$12,600pa + Outgoings + GST

Unit 2: 183sqm - \$13,725pa + Outgoings + GST

Unit 3: 185sqm - \$13,87

Industrial

FOR LEASE

From \$75 per sqm + Outgoings + GST

185sqm