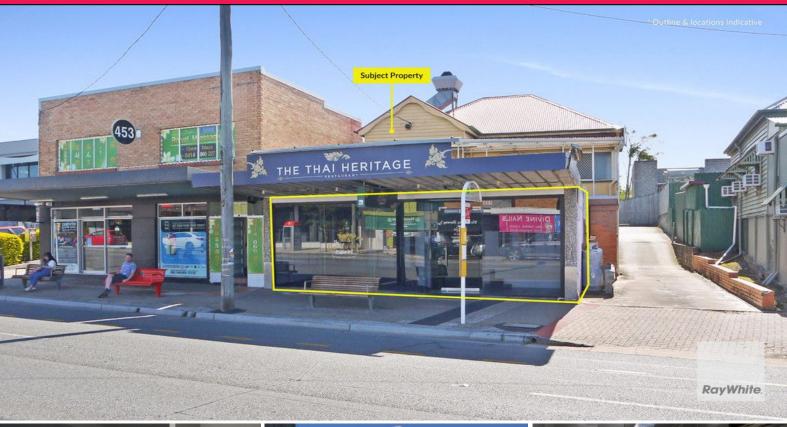

## Ray White.

1/451 Ipswich Road, Annerley QLD 4103

## Multi-Use Opportunity with Current Restaurant Fit Out

Ray White Commercial Northern Corridor Group are pleased to offer 1/451 Ipswich Road, Annerley available for lease.

This is an ideal opportunity to operate your own restaurant. Either as a start up business or as an additional outlet to your current business. It has good history as a successful restaurant and just requires the right person to once again make it the go to eatery in Annerley.

- 135m2\* Retail
- Current fit out
- Reception & carpeted eat in area
- Internal amenities
- Ideal size kitchen
- Excellent signage & e

Retail FOR LEASE

I ON LLAS

135sqm