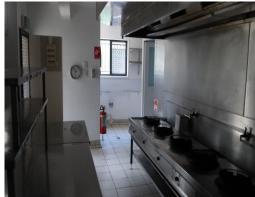

- 135m2\* Retail
- Current fit out
- Reception & carpeted eat in area
- Internal amenities
- Ideal size kitchen
- Excellent signage & e

Retail FOR LEASE

I ON LLAS

135sqm