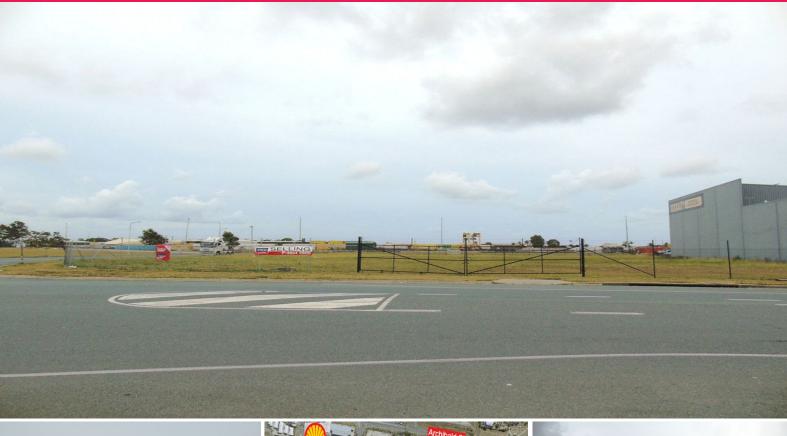

## Truck Turn Around Development Site - 5,035m2 Large Profile Corner Position

Strategically located with extensive profile opportunities given its wide corner road frontage of approx. 145m.

Close proximity to rail head/station and airport terminal, Mine Highways & Bruce Highway, there are numerous established and highly patronised businesses such as Bunnings, Caltex & Shell Service Stations, other major industrial/retail and Subway Drive-Thru that surround the site. Fully security fenced.

Zoned High Impact Industry the site has many potential uses, ranging from warehousing/workshop, service station, bulky good storage/handling or car wash which could benefit from convenient access to near