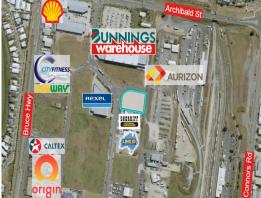

## Truck Turn Around Development Site - 5,035m2 Large Profile Corner Position

Strategically located with extensive profile opportunities given its wide corner road frontage of approx. 145m.

Close proximity to rail head/station and airport terminal, Mine Highways & Bruce Highway, there are numerous established and highly patronised businesses such as Bunnings, Caltex & Shell Service Stations, other major industrial/retail and Subway Drive-Thru that surround the site. Fully security fenced.

Zoned High Impact Industry the site has many potential uses, ranging from warehousing/workshop, service station, bulky good storage/handling or car wash which could benefit from convenient access to near