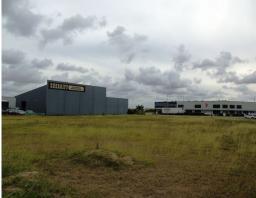

## Truck Turn Around Development Site - 5,035m2 Large Profile Corner Position

Strategically located with extensive profile opportunities given its wide corner road frontage of approx. 145m.

Close proximity to rail head/station and airport terminal, Mine Highways & Bruce Highway, there are numerous established and highly patronised businesses such as Bunnings, Caltex & Shell Service Stations, other major industrial/retail and Subway Drive-Thru that surround the site. Fully security fenced.

Zoned High Impact Industry the site has many potential uses, ranging from warehousing/workshop, service station, bulky good storage/handling or car wash which could benefit from convenient access to near