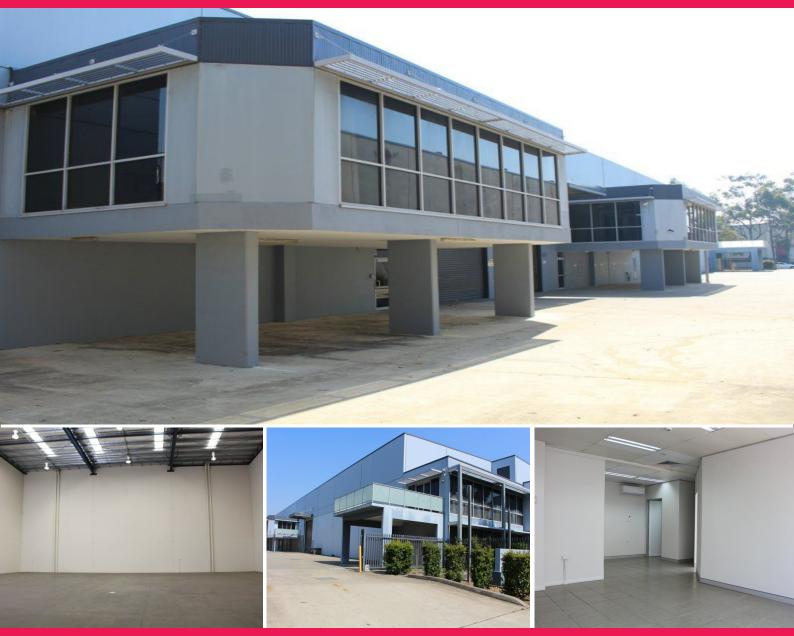

## Unit 2/14 George Young Street, Auburn NSW 2144

## 659 SQM - High Clearance Warehouse - AUBURN

Modern unit situated in a complex of 3 within close proximity to Parramatta Road and M4 Motorway.

Property Features Include:

- Access via 1 container size roller shutter
- Clearspan warehouse offering clearances of up to 10.7 metres
- 5 onsite parking spaces
- Fully secured site as well as awning enabling all weather loading/unloading
- Partitioned air conditioned office with full amenities
- Opportunity to acquire a further 625 sqm from adjoining unit
- Available now