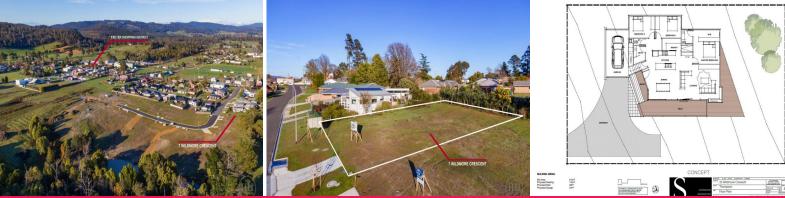

## 7 Wildmore Crescent, Exeter TAS 7275

## **Available to Purchase!**

Located 24km North of the Launceston CBD and 35km South of Greens Beach, the small township of Exeter offers a unique and relaxed country lifestyle. Situated within a convenient 5 minute drive from the Exeter shopping complex and an easy 30 minute commute from the Launceston CBD, this block is 813m2 (approx) and is gently sloped with South Easterly aspect. If you've been thinking of building then you need to check this one out.

This block can be purchased individually for the displayed price or together with already designed architectural plans.

This proposed dwelling is designed as a three bedroom, two bathroom home with an open plan layout. The kitchen has been centrally located and is equipped with a bonus walk in pantry and boasts plenty of bench space. The master bedroom and ensuite is designed with a generous walk in robe for a Land FOR SALE