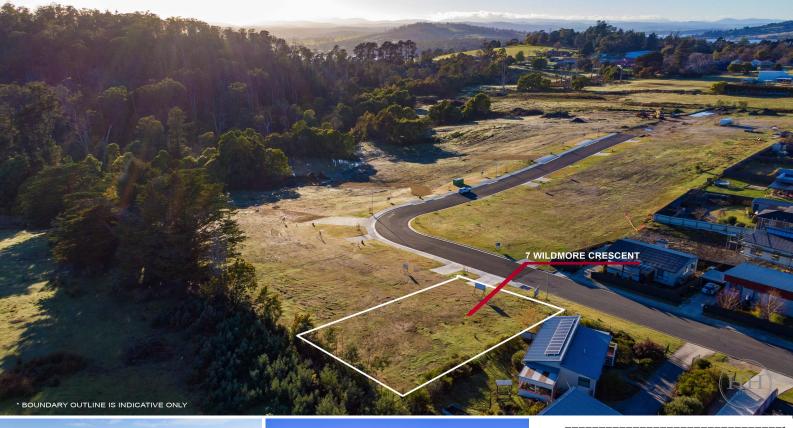

## 7 Wildmore Crescent, Exeter TAS 7275

## **Available to Purchase!**

Located 24km North of the Launceston CBD and 35km South of Greens Beach, the small township of Exeter offers a unique and relaxed country lifestyle. Situated within a convenient 5 minute drive from the Exeter shopping complex and an easy 30 minute commute from the Launceston CBD, this block is 813m2 (approx) and is gently sloped with South Easterly aspect. If you've been thinking of building then you need to check this one out.