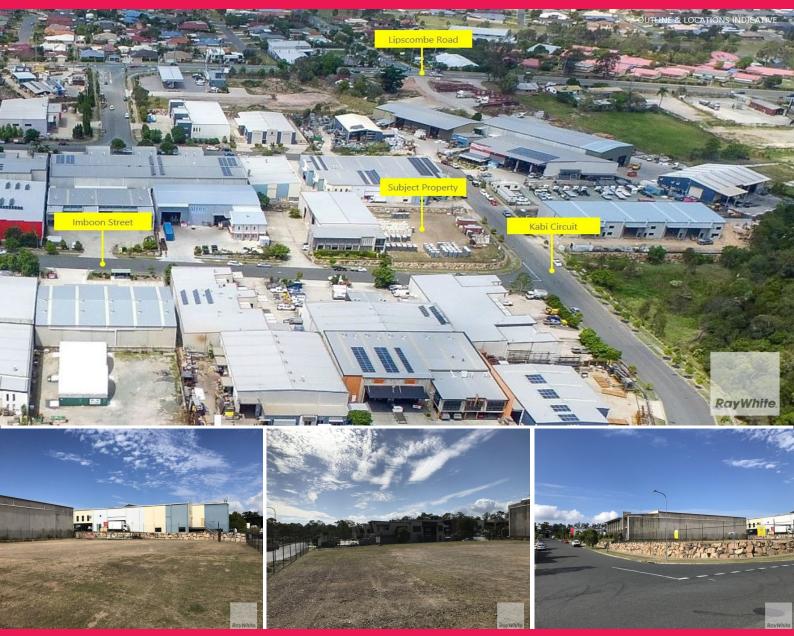

## **Secure Hardstand Block for Lease**

Ray White Commercial Northern Corridor Group is pleased to offer 26-30 Kabi Circuit, Deception Bay for lease.

- 2,461m2\* of secure fenced hardstand in Baylink Industrial Estate
- Located on the corner of Kabi Circuit and Imboon Street
- Power to site
- 5 minutes from the Bruce Highway and North Lakes Business Park
- Easy access for trucks and machinery