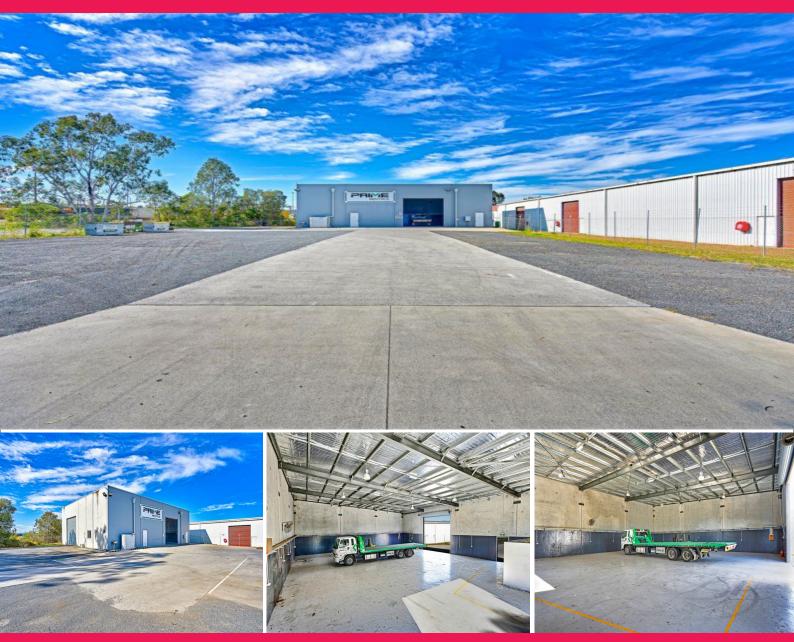

## 432sqm Free-Stander On 2,642sqm of Land Area

- \* 432sqm clear span freestanding building on 2,642sqm general industry land. Massive frontage
- \* Concrete title panel warehouse, disabled toilets and lunchroom onsite
- $^{\star}$  2 container height rollers doors with approx 5m width. 6.5-7.2m under roof height
- \* Contact Exclusive Agents Manoli Nicolas or Ryan Bennett Today

PRICE: Contact Exclusive Agents BUILDING AREA: 432sqm LAND AREA: 2,642sqm

Location

Located approximately 11 kilometres south of the Brisbane city centre, this is one of Brisbane's best established

Industrial FOR SALE