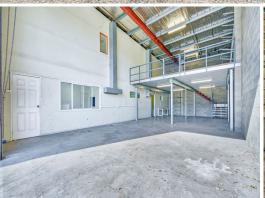

## 210sqm Office/Warehouse with Container Drop

- \* Well presented besser brick office warehouse
- \* Ideal tradesman workshop or small storage
- \* Stones throw from Archerfield Speedway
- \* 96sqm of warehouse with up to 6.3m internal height
- \* Additional 50sqm of storage mezzanine
- \* Male/Female amenities
- \* Kitchenette and breakout area
- \* Fully fenced & secure complex
- \* Great location with close proximity to Beaudesert Road & Ipswich Motorway