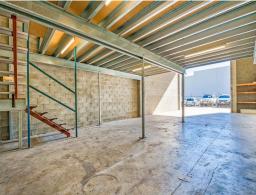

## 210sqm Office/Warehouse with Container Drop

- \* Well presented besser brick office warehouse
- \* Ideal tradesman workshop or small storage
- \* Stones throw from Archerfield Speedway
- \* 96sqm of warehouse with up to 6.3m internal height
- \* Additional 50sqm of storage mezzanine
- \* Male/Female amenities
- \* Kitchenette and breakout area
- \* Fully fenced & secure complex
- \* Great location with close proximity to Beaudesert Road & Ipswich Motorway