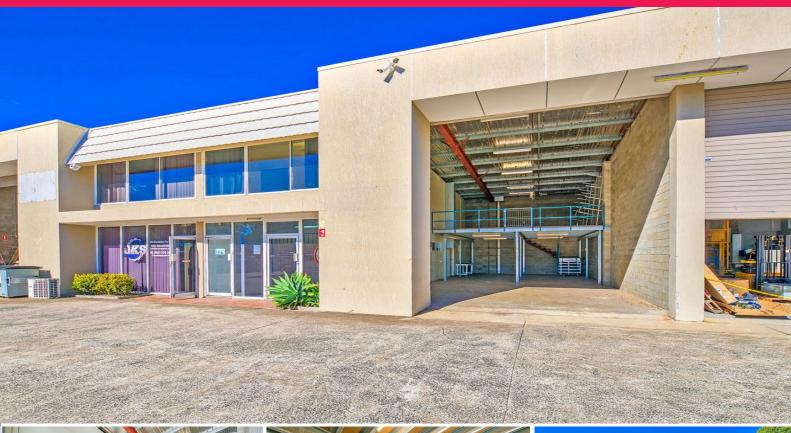

## 210sqm Office/Warehouse with Container Drop

- \* Well presented besser brick office warehouse
- \* Ideal tradesman workshop or small storage
- \* Stones throw from Archerfield Speedway
- \* 96sqm of warehouse with up to 6.3m internal height
- \* Additional 50sqm of storage mezzanine
- \* Male/Female amenities
- \* Kitchenette and breakout area
- \* Fully fenced & secure complex
- \* Great location with close proximity to Beaudesert Road & Ipswich Motorway

Outgoings: Paid by Tenant

Industrial

FOR LEASE

\$22,050 p/a Net + GST

210sqm

Raine&Horne. Commercial