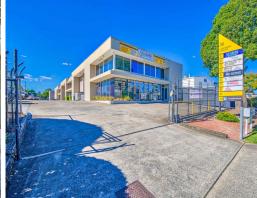

## Raine&Horne. Commercial

4b/36 Achievement Crescent, Acacia Ridge QLD 4110

## 210sqm Office/Warehouse with Container Drop

- \* Well presented besser brick office warehouse
- \* Ideal tradesman workshop or small storage
- \* Stones throw from Archerfield Speedway
- \* 96sqm of warehouse with up to 6.3m internal height
- \* Additional 50sqm of storage mezzanine
- \* Male/Female amenities
- \* Kitchenette and breakout area
- \* Fully fenced & secure complex
- \* Great location with close proximity to Beaudesert Road & Ipswich Motorway