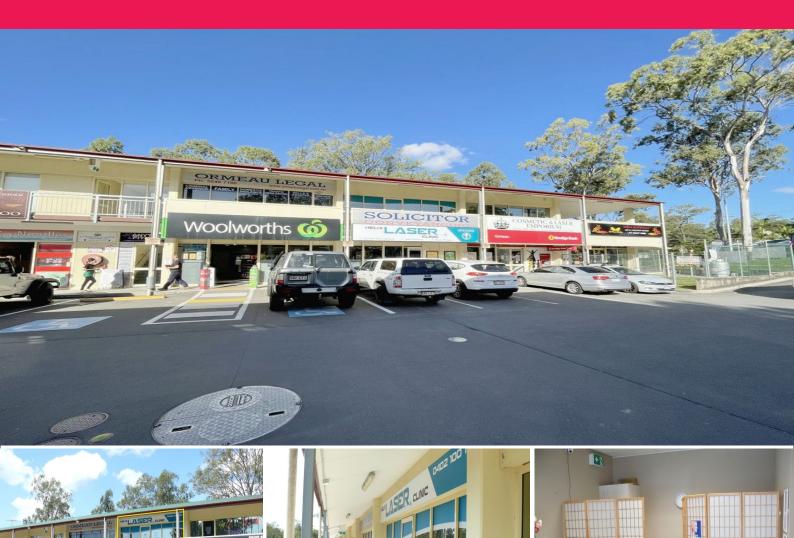

### **Budget Friendly Medical / Office / Retail Area**

- \* 38m2\* floor area
- \* 2 separate treatment rooms / offices
- \* Reception, kitchenette, storage room
- \* Highly visible signage & plenty of foot traffic
- \* Ample free parking
- \* Nearby tenant amenities
- \* Available now with incentives on offer
- \* Please get in touch to arrange an inspection or to arrange an inspection

#### \*approx

Please contact the listing agent for more details by clicking on the link above.

Ray White has not indep

Offices

FOR LEASE

38sqm