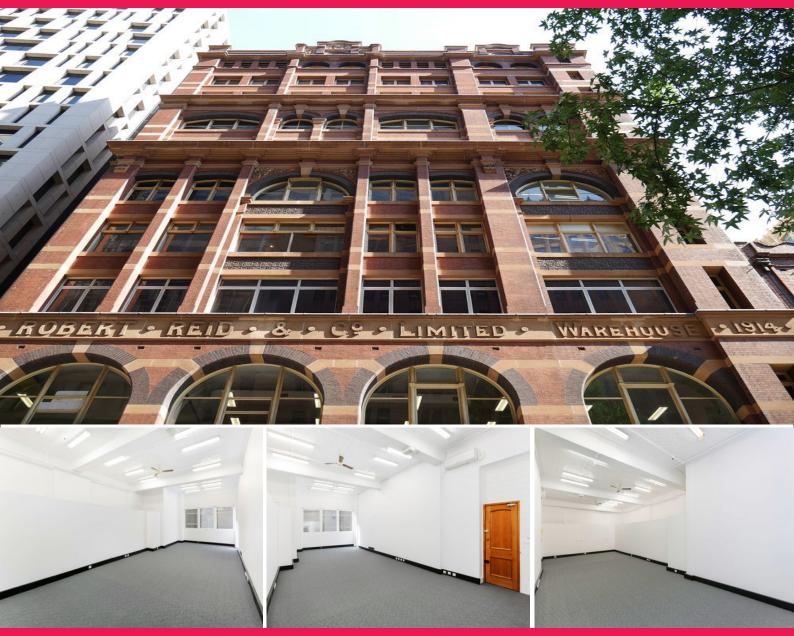

## 3/69 - 75 King Street

Reid House is a former warehouse building circa. 1906 located between George Street and York Street adjacent to the Apple flagship store and in close proximity to Town Hall, Martin Place & Wynyard.

- Recently refurbished office with excellent ceiling heights
- New paint, new carpet & new lighting, new main lobby
- On floor amenities including kitchenette
- Outgoings (approx.): Strata \$1,670pq, Council \$253pq, Water \$32pq?