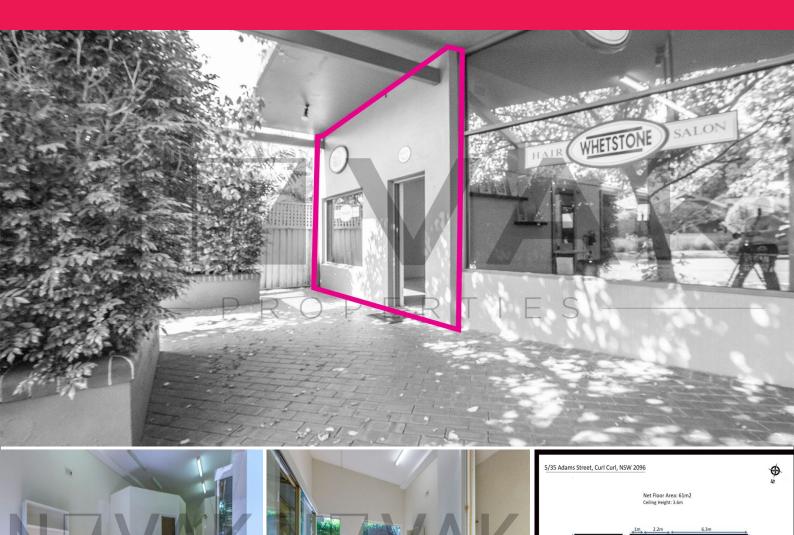

## FANTASTIC SHOP WITHIN LOCAL HUB

SEE IT TODAY, TONIGHT, TOMORROW, ANYTIME YOU LIKE!! CALL US, WE NEVER SLEEP :)

- | Floor area 61m2 (approx.)
- | Perfect for local shop or real estate agency!
- | Fitted with 2 private consulting rooms
- | Flexible and convenient floor plan
- | Massive reception and greeting area
- | 4m glass front with natural outlook
- | Fantastic high ceilings at 3.6m high
- Air conditioner unit already installed
- | Rear lane access perfect for deliveries and pickups
- | Private internal kitchenette onsite
- | Double brick premise