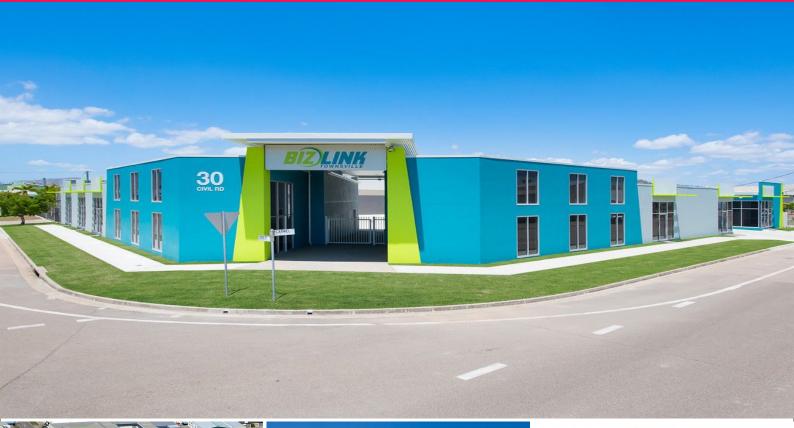

## 7/30 Civil Road, Garbutt QLD 4814

## Biz Link - brand new multi purpose commercial units

Located on a prominent corner in central Garbutt, these brand new warehouses are nearing completion.

Units from 50 to 145 square metres are available with many of the units having street frontage.

Features include:

- ground floor units
- excellent exposure on corner site
- Automatic security gate access
- 14 on site car parks
- 24/7 access
- NBN connection
- three phase power ava

Industrial FOR LEASE