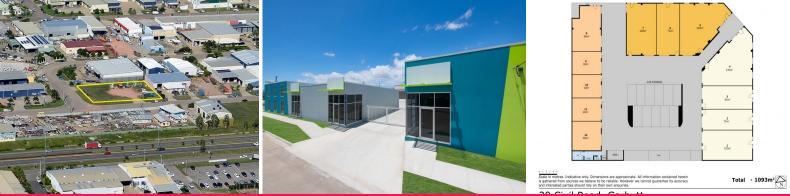

## Biz Link - brand new multi purpose commercial units

Located on a prominent corner in central Garbutt, these brand new warehouses are nearing completion.

Units from 50 to 145 square metres are available with many of the units having street frontage.

Features include:

- ground floor units
- excellent exposure on corner site
- Automatic security gate access
- 14 on site car parks
- 24/7 access
- NBN connection
- three phase power ava

Industrial FOR LEASE

145sqm