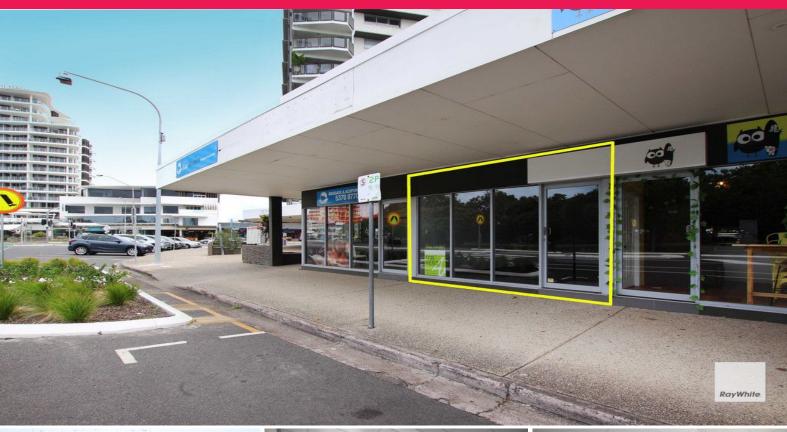

## **High Exposure Premises with Quality Fitout**

This great retail/office unit is located on the corner of Aerodrome Road & Sixth Avenue, in one of Maroochydore's most prominent locations.

This premise is  $32m2^*$  renovated internally, includes a kitchenette and glass frontage allowing any new business to maximize a high exposure that this premises receives.

For more information, or to inspect the premises, please contact the exclusive marketing agents David Goldsworthy or Michael Shadforth.

\*Approximately

Retail FOR LEASE

32sqm