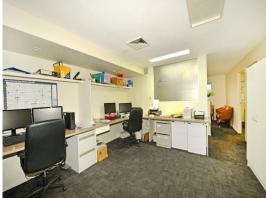

## **Quality Office Space With Basement Parking**

- + 83sq m (approx) first floor professional space
- + Three private offices with plenty of natural light. Large open plan work area plus reception
- + Kitchenette and amenities
- + Air-conditioned with partial fit-out
- + Three car parking spaces, including two undercover