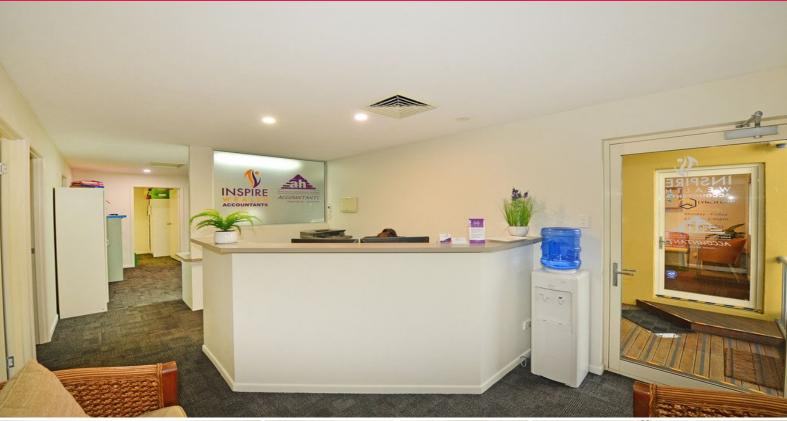

## **Quality Office Space With Basement Parking**

- + 83sq m (approx) first floor professional space
- + Three private offices with plenty of natural light. Large open plan work area plus reception
- + Kitchenette and amenities
- + Air-conditioned with partial fit-out
- + Three car parking spaces, including two undercover