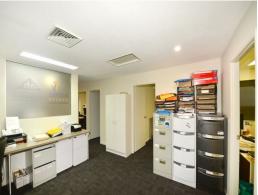

## **Quality Office Space With Basement Parking**

- + 83sq m (approx) first floor professional space
- + Three private offices with plenty of natural light. Large open plan work area plus reception
- + Kitchenette and amenities
- + Air-conditioned with partial fit-out
- + Three car parking spaces, including two undercover