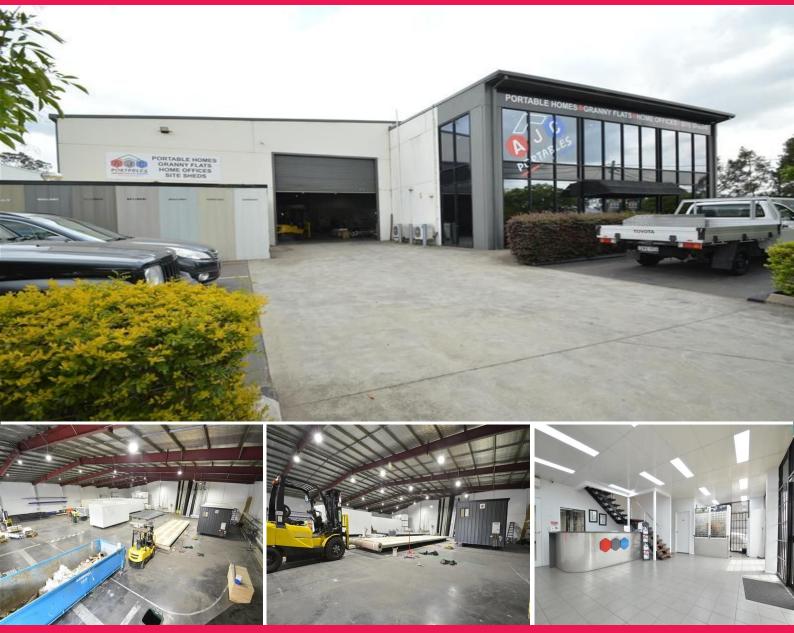

## 11 Hartley Drive, Thornton NSW 2322

## **MODERN WAREHOUSE WITH EXPOSURE**

## Building Area: 1,500m2(approx)

Located on Hartley Drive and backing onto the busy Thornton Road is this modern industrial facility . This position provides great access to the entrance of the M1 motorway to Sydney and excellent exposure for any business.

Features include:

- \* Warehouse of 1,336m2 (approx)
- \* Showroom area
- \* Open plan office
- \* Dual driveway access
- \* 2 x 4.5w x 4.8h roller doors
- \* Good onsite car space

Industrial FOR LEASE \$75,000pa + OGs + GST 1500sqm