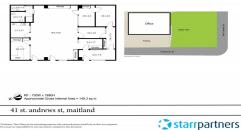

## 41 St Andrews Street, Maitland NSW 2320

- ? Secure parking
- ? Existing fitout
- ? Ducted air-conditioning
- ? Corner position

Со

Other FOR LEASE

160sqm