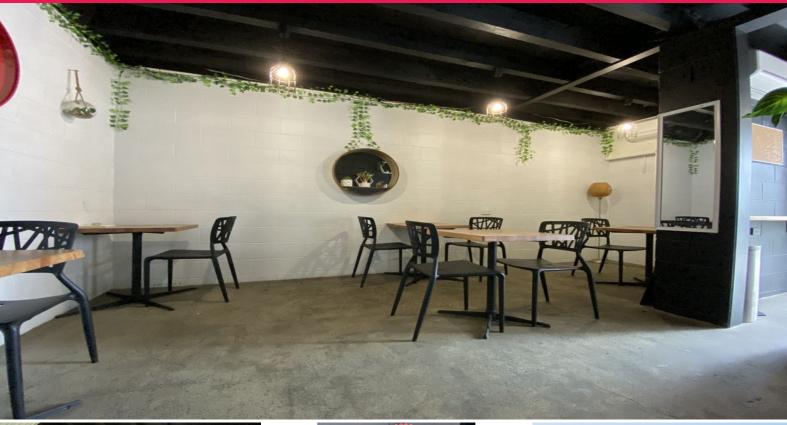

## FULLY FURNISHED CAFE - READY TO MOVE IN AND OPEN STRAIGHT AWAY

62sqm of retail shop space on the main road of Burleigh Heads Industrial precinct with \*hundreds of passing cars daily and support from all of the neighbouring businesses.

This coffee shop is fully fitted out with furniture, equipment and grease trap - ready for you to come in and start straight away. 'The locals need their coffee supply back!'

- 62sqm\* furnished cafe
- Large prep kitchen (no exhaust)
- Indoor and outdoor di