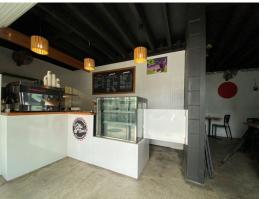

## FULLY FURNISHED CAFE - READY TO MOVE IN AND OPEN STRAIGHT AWAY

62sqm of retail shop space on the main road of Burleigh Heads Industrial precinct with \*hundreds of passing cars daily and support from all of the neighbouring businesses.

This coffee shop is fully fitted out with furniture, equipment and grease trap - ready for you to come in and start straight away. 'The locals need their coffee supply back!'

- 62sqm\* furnished cafe
- Large prep kitchen (no exhaust)
- Indoor and outdoor di