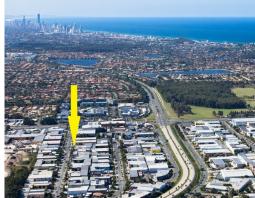

## FULLY FURNISHED CAFE - READY TO MOVE IN AND OPEN STRAIGHT AWAY

62sqm of retail shop space on the main road of Burleigh Heads Industrial precinct with \*hundreds of passing cars daily and support from all of the neighbouring businesses.