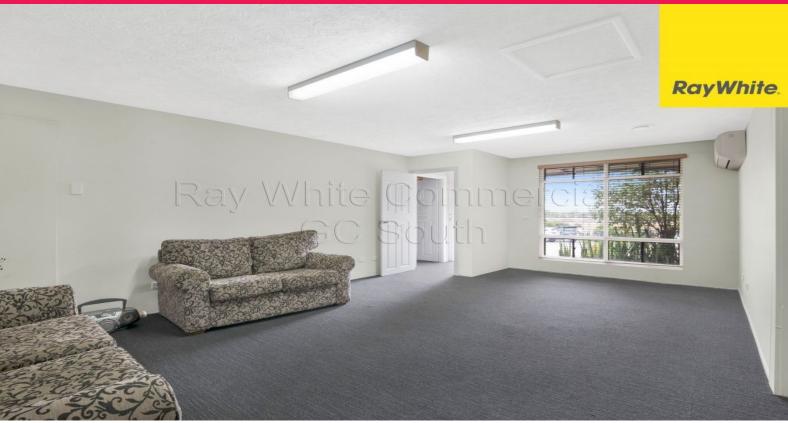

## 27SQM\* FULLY SERVICED PRIVATE OFFICE WITH AC

Ideally positioned on a main road adjacent to the Pacific Motorway, this property has excellent exposure, access and parking. The new tenant will enjoy a fully serviced office with air conditioning, private access and shared lobby/reception, if required.

- 27sqm\* office
- Ground floor, easy access
- Fresh white interior
- Split system air conditioning
- Private entry
- Plenty of onsite parking
- Fantastic main road exposure

The Lessor has given st

Offices
FOR LEASE
\$210 pw + GST (Fully Serviced)
27sqm