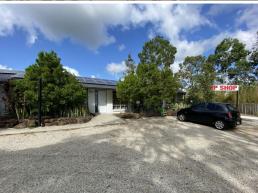

## 27SQM\* FULLY SERVICED PRIVATE OFFICE WITH AC

Ideally positioned on a main road adjacent to the Pacific Motorway, this property has excellent exposure, access and parking. The new tenant will enjoy a fully serviced office with air conditioning, private access and shared lobby/reception, if required.

- 27sqm\* office
- Ground floor, easy access
- Fresh white interior
- Split system air conditioning
- Private entry
- Plenty of onsite parking
- Fantastic main road exposure

The Lessor has given st

Offices
FOR LEASE
\$210 pw + GST (Fully Serviced)
27sqm