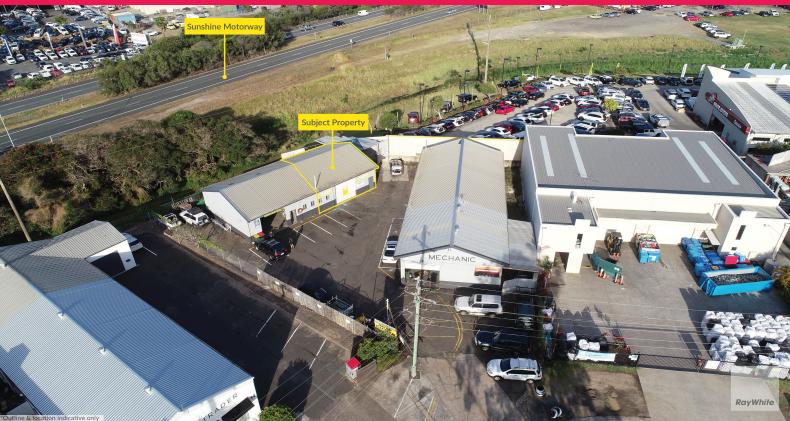

# Affordable Warehouse in Central Sunshine Coast | For Lease

Ray White Commercial Northern Corridor Group are pleased to present to market tenancy 5/12 Kayleigh Drive, Maroochydore. This industrial premise consists of 96m2\* of warehouse, mezzanine storage area and a bonus 10m2\* of exclusive outdoor area. Positioned well within the complex, the tenancy provides great signage opportunities to the Sunshine Motorway.

#### Property Features;-

- 106m2\* total area
- Great signage opportunities to Sunshine Motorway
- Central location in the Sunshine Coast
- Ample on-site parking
- Competitively priced

For further information or to arrange an inspection please contact our marketing agents Emily Pendleton an