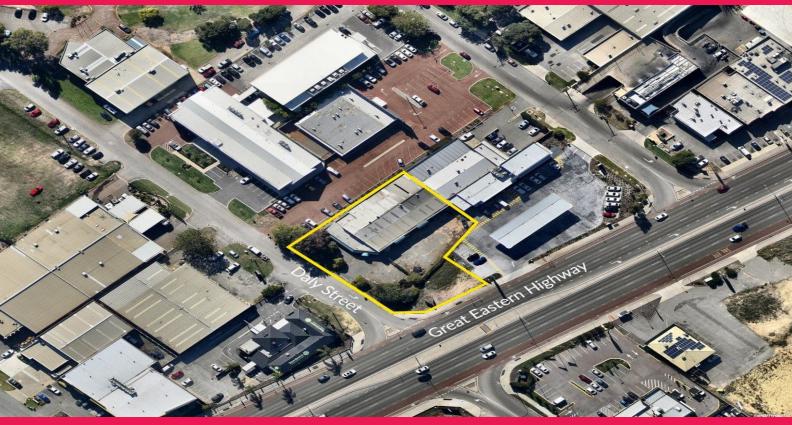

#### **Prime Corner Great Eastern Highway Site**

Positioned right amongst the fuel, food and nearby office and residential development is this 2,437sqm parcel of land.

The site is being offered for sale or lease via Expressions of Interest closing

Wednesday, 4 December 2019 at 5pm.

Offers to purchase, a ground lease or lease with a design and construct by the current owner will all be considered.

Property features include:

• 2,437sqm land on the corner of Daly Street & Great Eastern Highway

• 900sqm of existing office warehouse (suits refurbishment or demolition)

• Approx 54,000 passing vehicles per day

• 8 kilometres East of the Perth CBD & 4 kilometres from Perth Airports

Outright purchase or ground lease considered. The owner will also consider building tenancies for lease from 100sqm for shops/food/caf? and approx 300sqm fast food with drive-through. All other options and tenancy types considered.