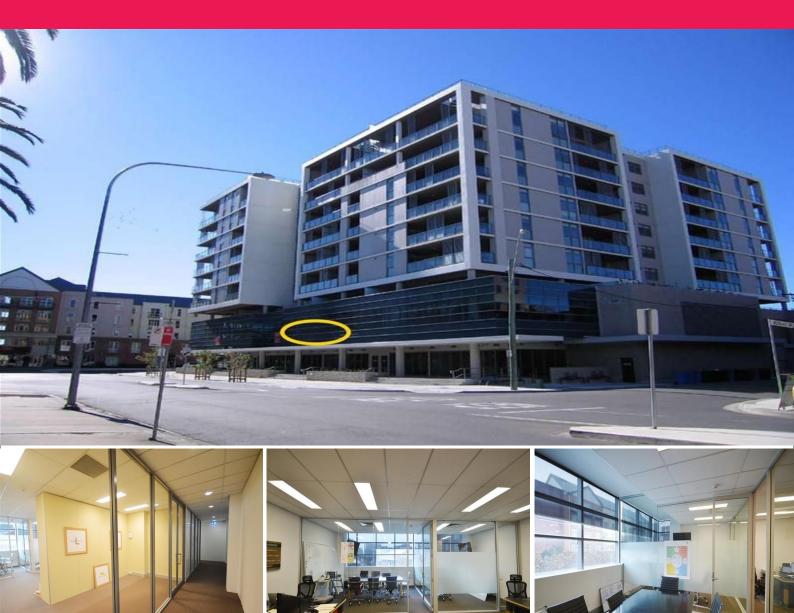

## Raine&Horne. Commercial

Unit 6/335 Wharf Road, Newcastle NSW 2300

# **Modern Foreshore Office With Parking**

This office is located on the second level of the harbour pier building directly adjacent to the Rydges Hotel, in between the Civic and Honeysuckle precincts. This building is occupied by St George Bank and FKG Group. Property features include:

- \* (2) secure underground car parks
- \* Glass partitioned offices
- \* Air-conditioned
- \* Kitchenette
- \* Good natural light

Offices FOR LEASE

93sqm