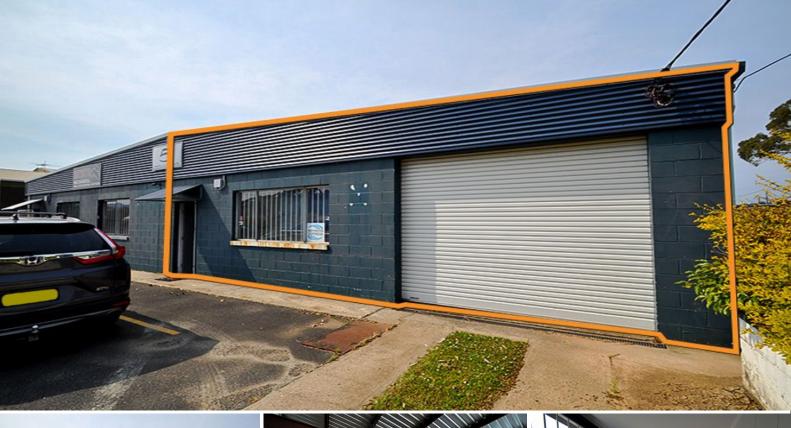

## Unit 1/5 Wallis Avenue, Toormina NSW 2452

## AFFORDABLE INDUSTRIAL UNIT

Unit 1 is a modern industrial unit approximately 112sqm with it's own drive way and allocated parking. This unit provides an air conditioned office with warehouse space that can also be accessed by roller door with direct street frontage. Located in Wallis Avenue, which is part of the Hulberts Road industrial area in Toormina.

Additional key features of the property include:

- Approx. 112sqm
- Shared amenities
- NBN Ready
- Air conditioned office
- Two (2) allocated parking spaces
- Great signage oppotun

Offices FOR LEASE

112sqm