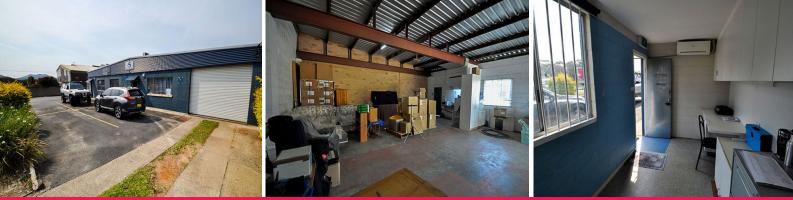

## AFFORDABLE INDUSTRIAL UNIT

Unit 1 is a modern industrial unit approximately 112sqm with it's own drive way and allocated parking. This unit provides an air conditioned office with warehouse space that can also be accessed by roller door with direct street frontage. Located in Wallis Avenue, which is part of the Hulberts Road industrial area in Toormina.

Additional key features of the property include:

- Approx. 112sqm
- Shared amenities
- NBN Ready
- Air conditioned office
- Two (2) allocated parking spaces
- Great signage oppotun

Offices FOR LEASE

112sqm