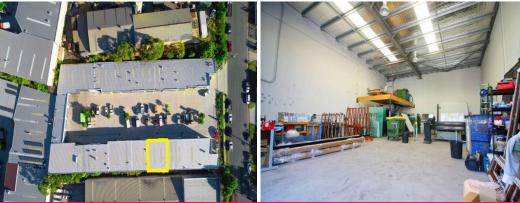

## 3/15 Industrial Avenue, Molendinar QLD 4214

## FULLY LEASED INVESTMENT OR AVAILABLE VACANT FOR OWNER OCCUPIER

- \* Tilt slab construction in elevated complex
- \* Net income \$25,475\* + GST + Outgoings
- \* Net lettable area 152m2\*
- \* Current 3 year lease plus annual increases
- \* This property is available as an investment with lease until 31/12/21 or vacant for owner occupier use
- \* An opportunity like this won't last long. Don't miss out!