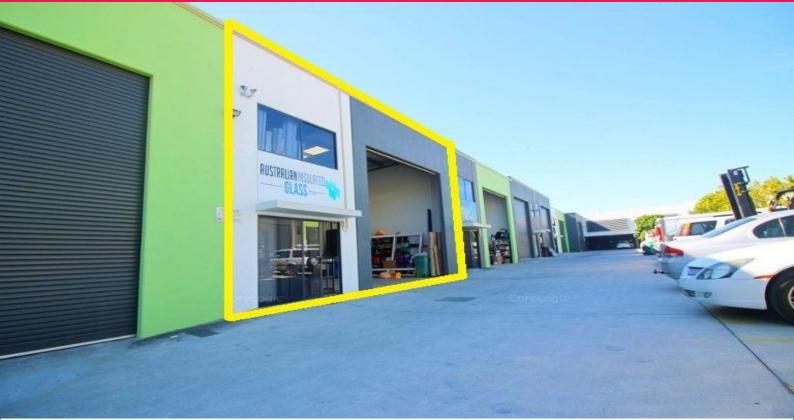

## 3/15 Industrial Avenue, Molendinar QLD 4214

## FULLY LEASED INVESTMENT OR AVAILABLE VACANT FOR OWNER OCCUPIER

- \* Tilt slab construction in elevated complex
- \* Net income \$25,475\* + GST + Outgoings
- \* Net lettable area 152m2\*
- \* Current 3 year lease plus annual increases
- \* This property is available as an investment with lease until 31/12/21 or vacant for owner occupier use
- \* An opportunity like this won't last long. Don't miss out!