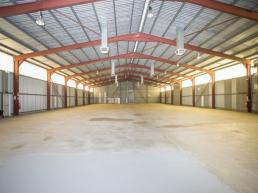

The improvements comprise 235sqm\* of ground floor office space and amenities with an adjoining warehouse of some 1,895sqm\* on a site of 3,948sqm\*.

The property is zoned "Industrial" in accordance with the City of Belmont's Town Planning Scheme No 15. Permitted