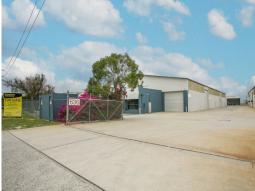

## PRIME KEWDALE INDUSTRIAL ASSET

Located on Casella Place with signage exposure to Tonkin Highway and within close proximity to Abernethy Road the gateway to Perth's core eastern industrial corridor, the sale of 636 Casella Place Kewdale represents a rare opportunity to secure a piece of industrial real estate in the premier industrial hub of Kewdale.

The improvements comprise 235sqm\* of ground floor office space and amenities with an adjoining warehouse of some 1,895sqm\* on a site of 3,948sqm\*.

The property is zoned "Industrial" in accordance with the City of Belmont's Town Planning Scheme No 15. Permitted