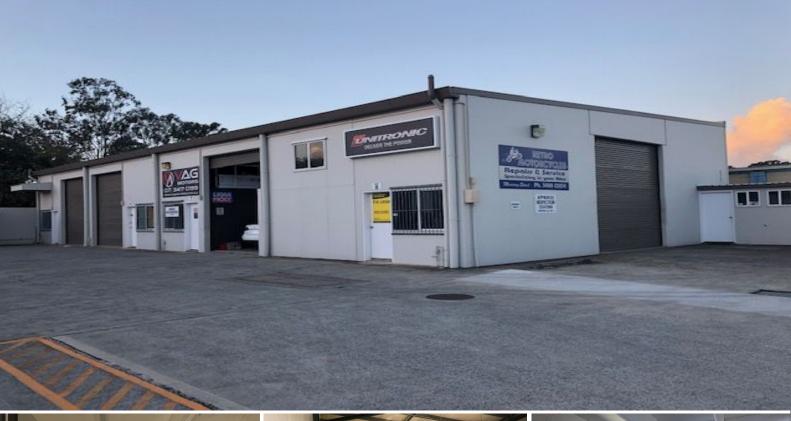

## 8/5-7 Gordon Street, Cleveland QLD 4163

## **106sqm Affordable Well Presented Industrial Unit**

This neat and tidy warehouse is located in a complex just off Shore Street.

Features include:

- \* 23sqm ground floor office
- \* 23sqm air conditioned mezzanine office
- \* 60sqm clear span warehouse
- \* Electric roller door
- \* Easy access for delivery vehicles
- \* Two allocated car spaces
- \* Secure complex with lockable gates
- \* Outgoings included in rent
- \* Pricing exclusive of GST