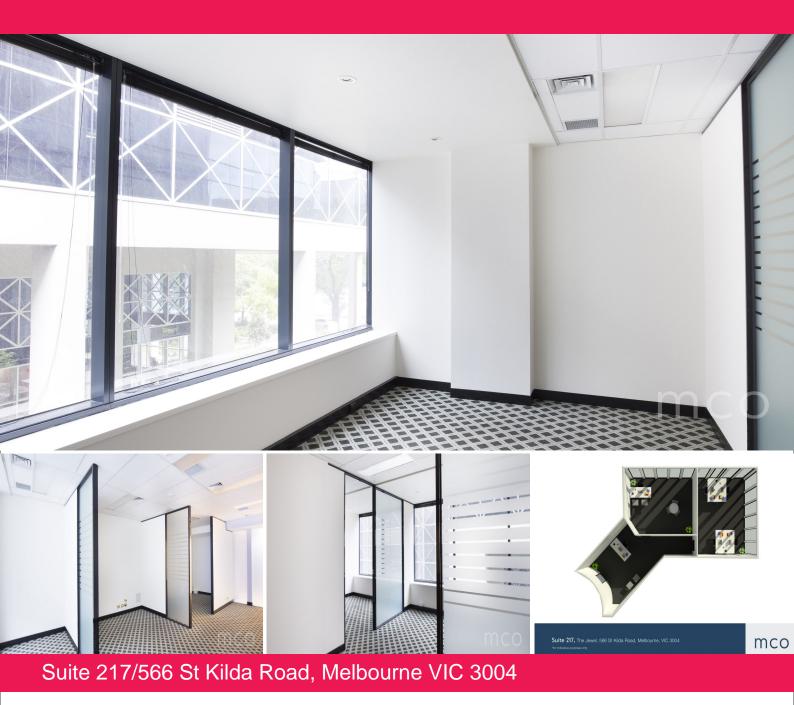

## Highly sought-after corner office in the heart of St Kilda Rd

Suite 217 is a premium corner office located in the iconic development, The Jewel. Available to either purchase or lease, this boutique space features two large executive offices, a dedicated reception area and plenty of natural light. Don't miss out on the opportunity to move your business into this stunning suite situated on the leafy boulevard of St Kilda Road.

With major tram routes and arterials on the doorstep, The Jewel is only moments away from the entertainment and dining precincts of Chapel Street and Toorak Road.

Call now to inspect - 1300 652 532

Offices FOR SALE

45sqm

Melbourne Commercial

Office Sales & Leasing

Pty Ltd