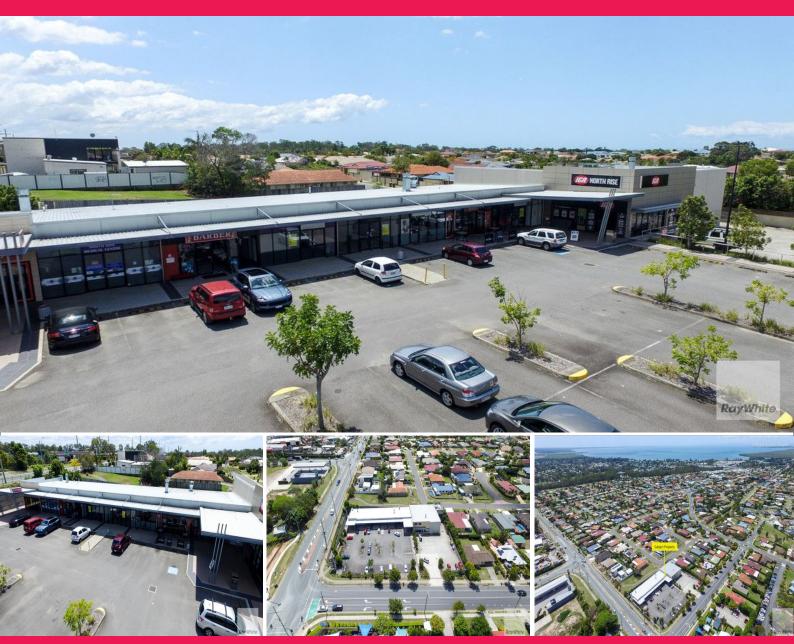

## **Shopping Centre With Strong Upside**

Significant upside available with this IGA anchored shopping centre in a growth corridor.

There is new energy in the centre with the opening of IGA North Rise.

#### Current situation:

- Net rent \$221,390 P/A (approx 6% return)
- IGA anchored (with lease to 2026 plus 3x5 options)
- 9 tenancies with 3 vacancies which could increase net income by around \$100,000 P/A with the right strategy resulting in a yield closer to 8.5%

The cafe/restaurant space is ripe for renovation and comes with dedicated outdoor space which (if beautified) could attract a strong food tenant. The vacant shops could be readily leased with the right

Retail

FOR SALE

1098sqm