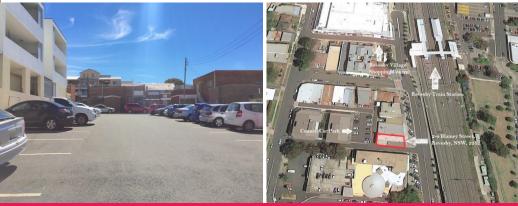

- Approx 60 m2 office space
- Private kitchenette & amenities
- Air Conditioning
- Larges amounts of parking at the front & rear
- Dual access
- Next to Revesby train station & local bus services
- Cafes, lunch spots & shopping facilities located at your door step.