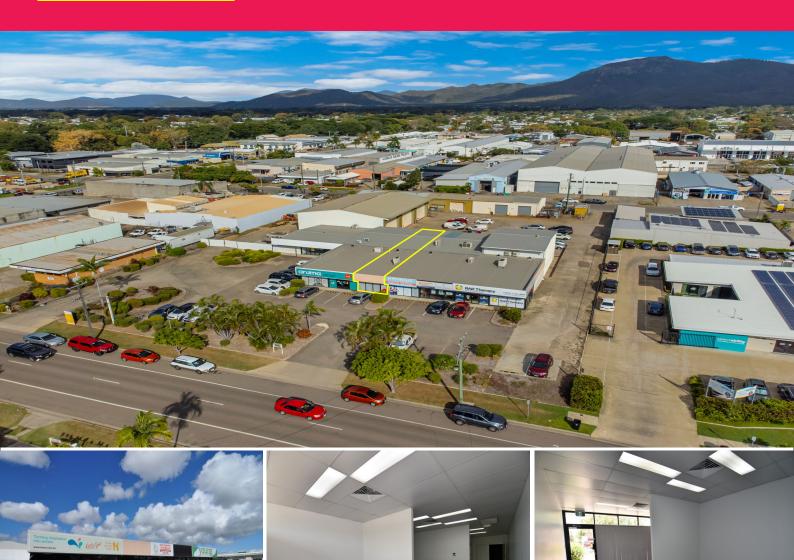

## 3/56 Charles Street, Aitkenvale QLD 4814

## Aitkenvale office and warehouse

56 Charles Street comprises a large 7,133 sqm site with 6 tenancies. Unit 3 is a suite of professional offices with attached warehousing.

The tenancy features:

- 64m2 of air conditioned office space.
- 64m2 of warehouse with rear roller door access
- Kitchenette
- Disabled bathroom
- Large on site park
- Large signage allocation

To arrange an inspection, please contact Ray White Commercial today.

Offices

FOR LEASE

128sqm

Ray White, Commercial Townsville

**Alex Nicolosi** 

0487292300 alex.nicolosi@raywhite.com **Troy Townsend** 

0407213887