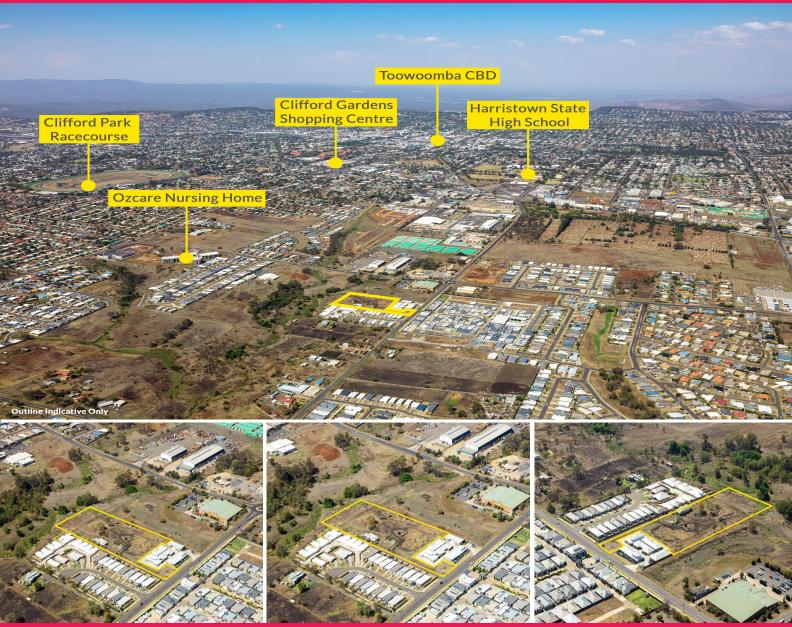

541 South Street, Glenvale QLD 4350

## Mortgagee Sale - Toowoomba | 1.295Ha\* Development Site

- Offered for sale on behalf of the Mortgagee in Possession
- 1.295ha\* designated Low-Medium Density Residential
- Previously approved for townhouses with future options including residential subdivision
- 4km\* south-west of the Toowoomba CBD
- Well positioned to schools, shopping and transport