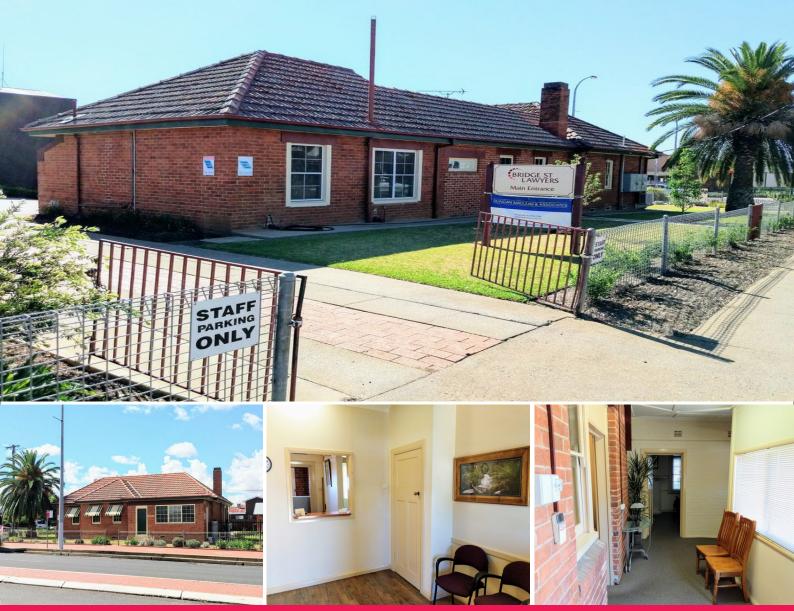

## 160 Bridge Street, West Tamworth NSW 2340

## **High Exposure Location!**

A great opportunity to lease a stand alone office space in a prominent location on one Tamworth's busiest streets.

Features Include:

- \* 5 offices, reception, conference room & amenities
- \* 233sqm (Approx) office space
- \* 38sqm (Approx) garage space
- \* Located on a 1024sqm (approx) block
- \* Three Car parking spaces to rear
- \* Located on a high exposure street
- \* Close to banks and Tamworth's largest shopping centre

Call Now to book an ins

Offices FOR LEASE

271sqm