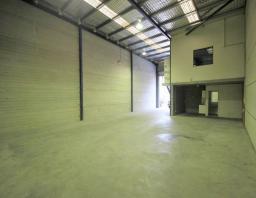

#### **KEY FEATURES**

- Ground Floor: 181sqm
- First Floor: 48sqm
- Three (3) allocated car spaces
- Good natural light

Industrial FOR LEASE

229sqm