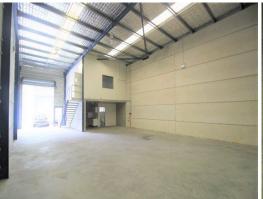

#### **KEY FEATURES**

- Ground Floor: 181sqm
- First Floor: 48sqm
- Three (3) allocated car spaces
- Good natural light

Industrial FOR LEASE

229sqm