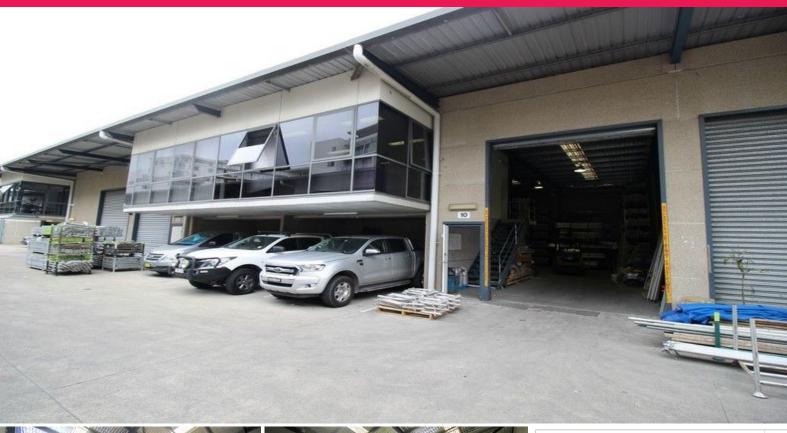

## **HIGH CLEARANCE - CLEAR SPAN WAREHOUSE!**

Gunning Real Estate is pleased to present this high clearance open plan warehouse and office unit.

Located within close proximity to Arncliffe railway station and shops, the property is a short drive to Forest Road and the Princes Highway with the M5 on and off ramps close by. The property is also only minutes away from Sydney International and Domestic airport and Port Botany.

#### **KEY FEATURES**

- Ground Floor: 181sqm
- First Floor: 48sqm
- Three (3) allocated car spaces
- Good natural light

Industrial FOR LEASE

229sqm