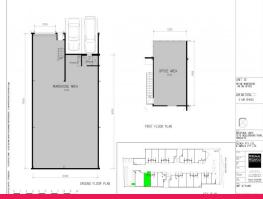

#### **KEY FEATURES**

- Ground Floor: 181sqm
- First Floor: 48sqm
- Three (3) allocated car spaces
- Good natural light

Industrial FOR LEASE

229sqm