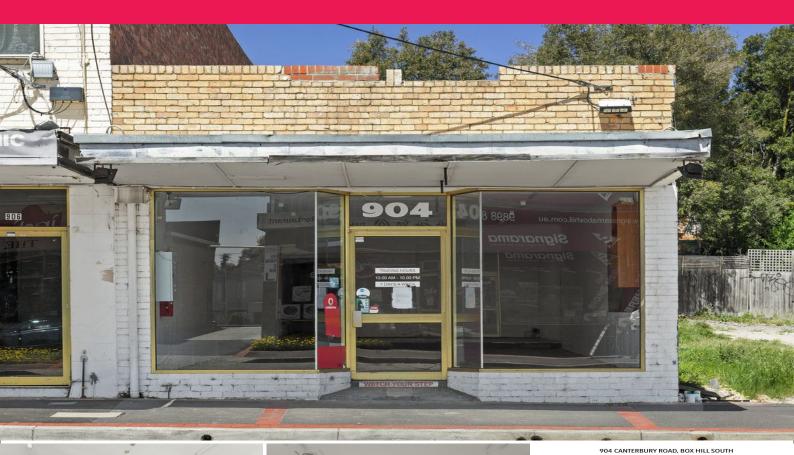

## 904 Canterbury Road, Box Hill South VIC 3128

## Blank Canvas Box Hill Retail

This clean slate premises provides a great opportunity for those with an eye for value and potential. Offering affordable rates in a booming suburb this chance will simply not last long. The property meets all the essential criteria for a wide range of uses (STCA) to develop and thrive, meaning an inspection is a must.

• Building area | 139m2 approximately• Rear laneway access• Flexible lease terms• Zoning | Commercial 1

Retail FOR LEASE

139sqm

Kristian Etherington 0400 409 833 kristian.etherington@raywhite.com

¢