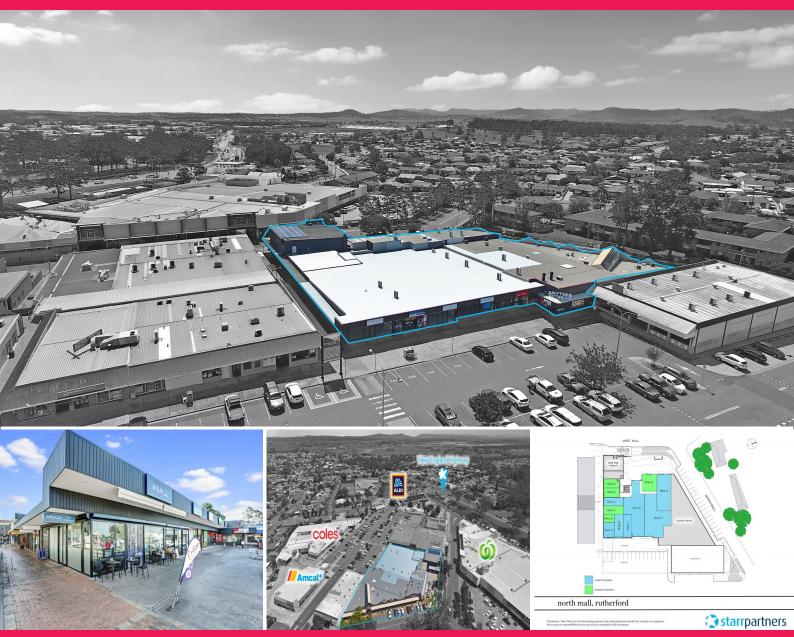

## Newly Developed Shopping Centre

With over 75% of the new look Rutherford Mall leased, don't miss out on your opportunity to secure a space in this newly refurbishment shopping complex, the changes have made a huge impact on the area.

Surrounded by many reputable businesses such as Coles, Woolworths, Amcal and Anytime Fitness, as well as ten new tenants.

With attractive incentives available and various shop sizes ranging from 40m2 - 150m2, this is an opportunity not to miss.