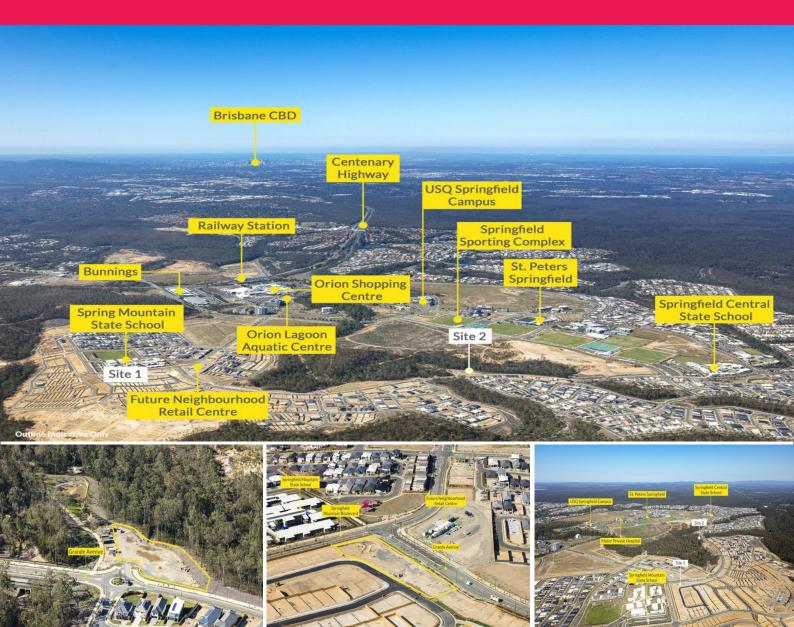

## **Springfield Rise - 2 Medium Density Sites**

- Two separate parcels available individually or in-one-line
- Site 1 elevated 2,524m2\* opposite school and future neighbourhood centre
- Site 2 4,859m2\* with attractive bushland outlook
- Both sites suit townhouses or low rise apartments
- Both sites in close proximity to future Neighbourhood Centre, with proposed uses to include shops, gym and childcare
- Central position in thriving Greater Springfield community 35min\* from Brisbane CBD, 15min\* Ipswich CBD and 50min\* Gold Coast
- Walk to primary and secondary schools