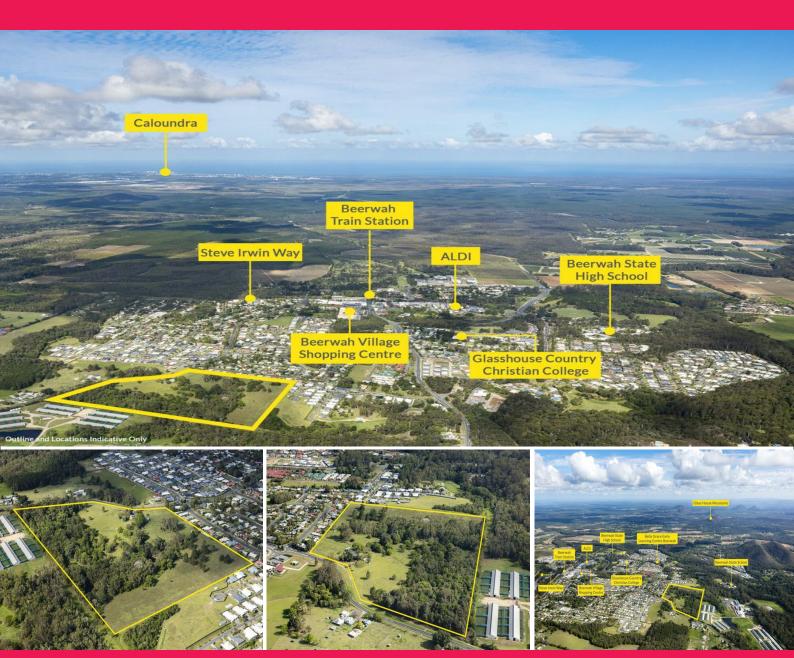

## Deceased Estate - 14.09Ha\* Beerwah, Sunshine Coast

- Expansive 14.09Ha\* property adjoining existing residential development
- Designated 'Urban Footprint' under the SEQ Regional Plan
- Future development potential, subject to Council rezoning
- Zoned 'Rural' under the Sunshine Coast Planning Scheme 2014
- 430\* metres of road frontage
- Renovate or rebuild new Existing highset 3 bedroom house with multiple sheds and established gardens
- Fantastic lifestyle property, also suitable for hobby farming and cultivation
- Walking distance to IGA & ALDI Shopping, Beerwah Train Station, medical and cafes
- Water Rates: \$325.88 per annum
- Council Rates: \$2,604.06 per annum
- First time offered to