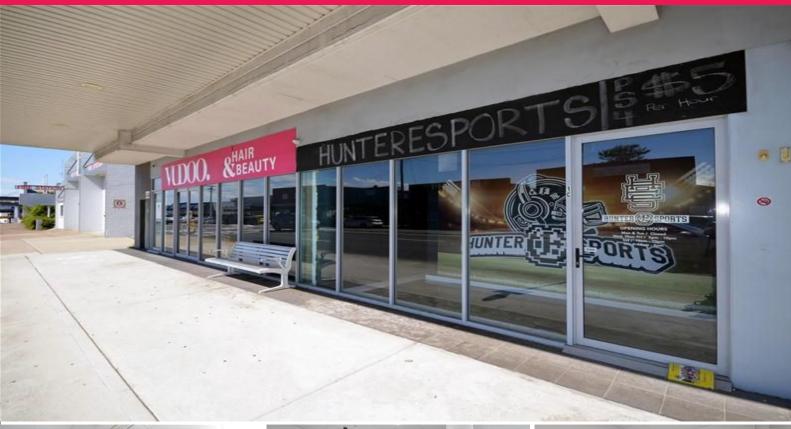

## **Multi-Tenanted Investment + Owner Occupy Opportunity**

Building Area: 296m2 (approx)

Forming part of the "Pinnacle Apartments" building, this ground floor commercial suite is split into (3) separate tenancies and is 100% tenanted. Two adjoining tenancies are on month to month leases so there is also an opportunity here to occupy, whilst having an income at the same time.

- \* Net return approximately \$60,120
- \* Includes (8) secure car parks (7) of which are leased separately
- \* Split into 3 Separate suites

The tenancy mix includes a photographer, hair/beauty salon and gaming venue.