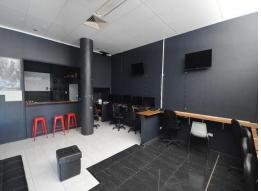

- \* Net return approximately \$60,120
- \* Includes (8) secure car parks (7) of which are leased separately
- \* Split into 3 Separate suites

The tenancy mix includes a photographer, hair/beauty salon and gaming venue.