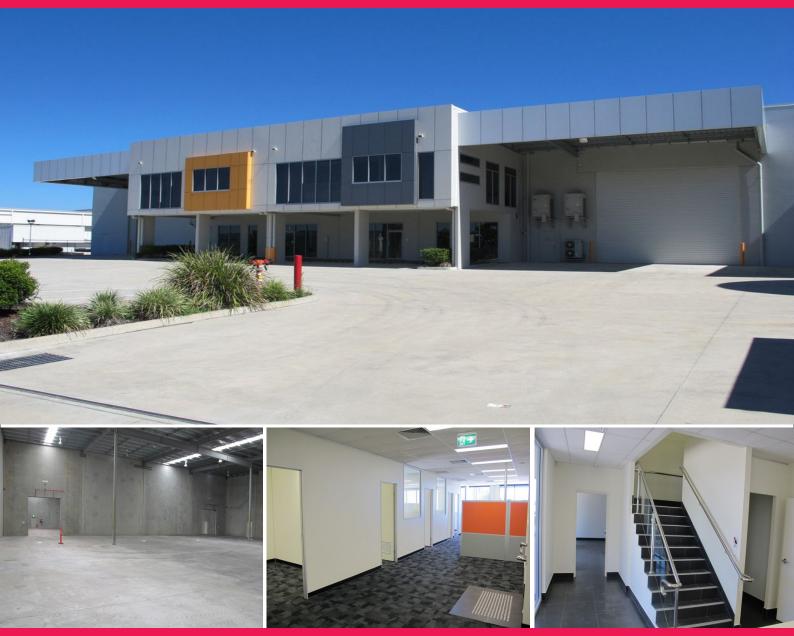

## Modern Tilt Panel Freestanding Warehouse with Corporate Appeal

- \* Spectacular tilt panel freestander of 1,335sqm
- \* Comprising 1,080sqm 8.5 metre high warehouse
- \* 255sqm of corporate upper & lower office space
- \* Large loading awnings approx. 8m x 12m
- \* Large electric 6m high x 7m wide roller doors
- \* Dual 9m wide driveway crossovers for onsite truck movement
- \* Minimum 8.5 metre internal warehouse height
- \* Executive under cover car parking
- \* Moments from Gateway on and off ramps
- \* Available now