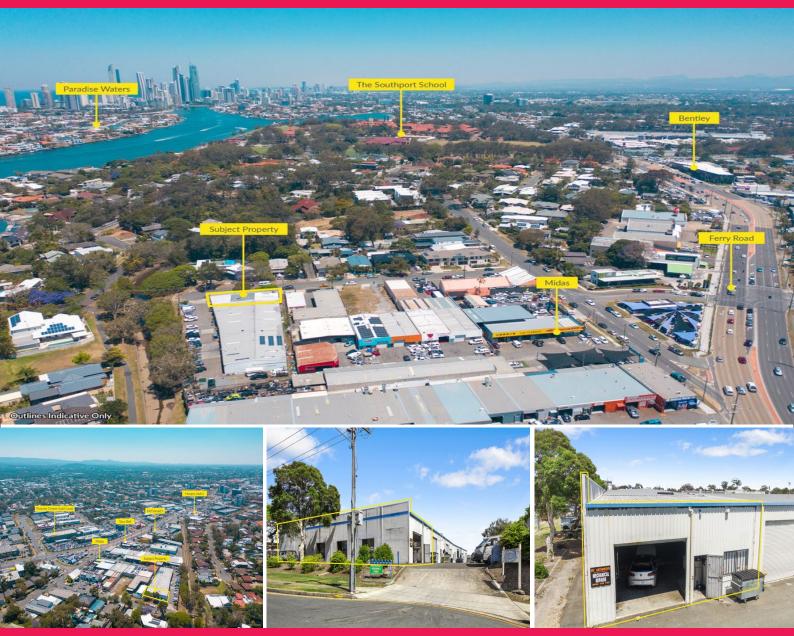

## AFFORDABLE INVESTMENT OR POTENTIALLY OWNER OCCUPY? GREAT LOCATION

A 218m2\* industrial unit occupying a prominent front-corner position in a 7-unit complex in Southport. The property is located in close proximity to major arterial roadways and business centres with high-exposure. Accommodation comprises high clearance warehouse space with associated office and amenities. The property is a great little investment or can potentially be used for an owner occupier.

- \* Located just off the Gold Coast's busiest Road, Ferry Road
- \* 218\*m2 NLA
- \* Income of \$27,000\*p.a + GST
- \* Genuine sellers and will be sold
- \* Don't miss this fanta

Industrial FOR SALE

218sqm