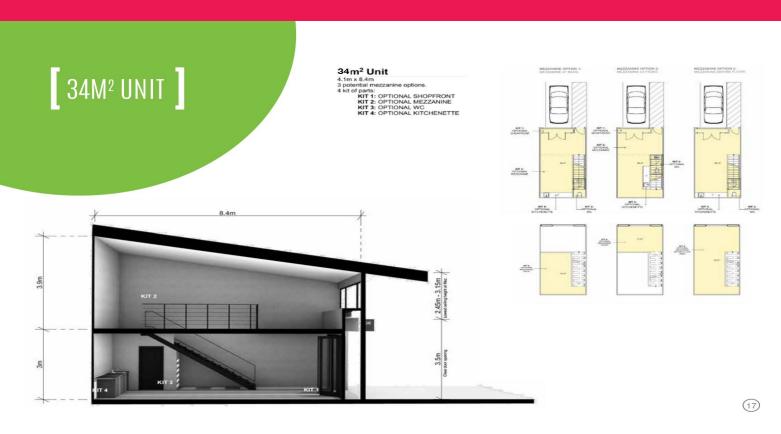

34m2 (4.1m x 8.4m) units offer:

- 3 potential mezzanine options
- 4 kit of parts being:

Kit 1: Optional Shopfront

Kit 2: Optional Mezzanine

Kit 3: Optional WC

Kit 4: Optional Kitchenette

There is an opportunity to select from 74 brand-new units ranging from 34m2 to 100m2 in size. The units are priced at an e