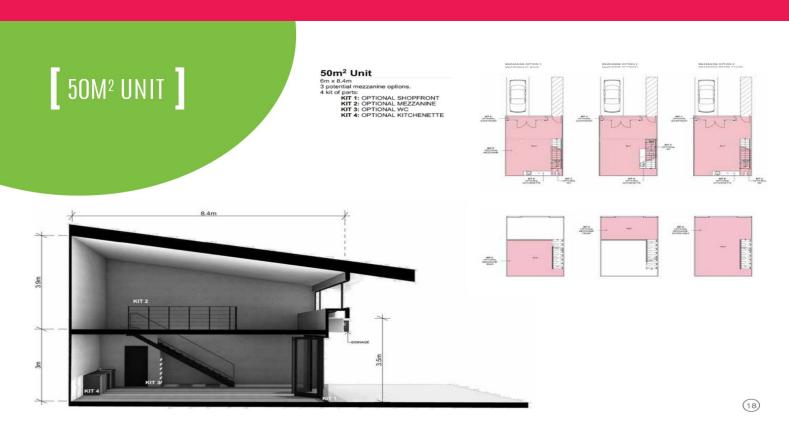

There is an opportunity to select from 74 brand-new units ranging from 34m2 to 100m2 in size. The units are priced at an entry level and are suitable for owner occupiers, investors or SMSF.

50m2 (6m x 8.4m) units offer:

- 3 potential mezzanine options
- 4 kit of parts being:

Kit 1: Optional Shopfront Kit 2: Optional Mezzani Industrial FOR SALE \$160,000 + GST 50sqm