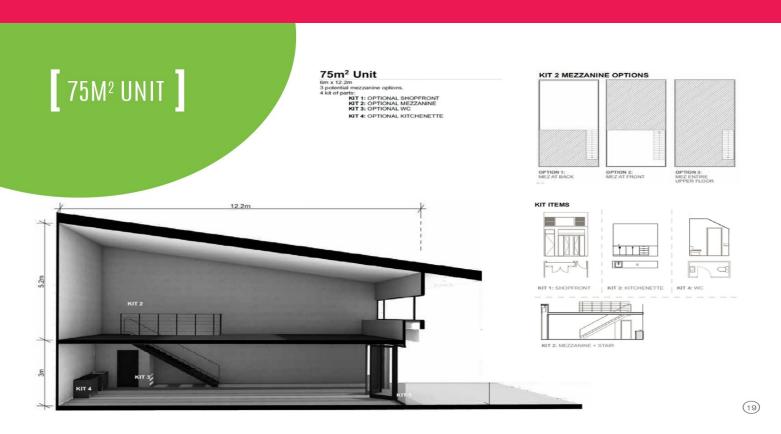

75m2 (6m x 12.2m) units offer:

- 3 potential mezzanine options
- 4 kit of parts being:

Kit 1: Optional Shopfront

Kit 2: Optional Mezzanine

Kit 3: Optional WC

Kit 4: Optional Kitchenette

There is an opportunity to select from 74 brand-new units ranging from 34m2 to 100m2 in size. The units are priced at an e