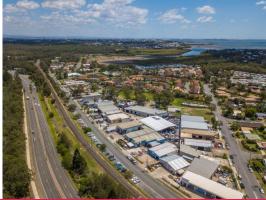

## Rare Opportunity - Affordable Standalone Building on 850sqm Block

This 412qm free standing property is situated close to a major arterial road in a small industrial estate conveniently located within 10-15 minutes drive from Cleveland, Capalaba, Tingalpa, Wynnum and the Gateway Motorway. This property is available to be purchased either as vacant possession or as a tenanted investment.