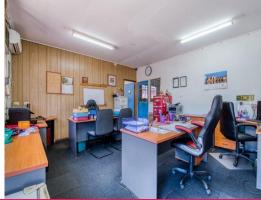

Features include:

- \* Concrete block construction
- \* 372sqm (approx) clear span warehouse
- \* Three roller shutter doors front, side and rear
- \* High amperage three phase power
- \* 25sqm air conditioned office
- \* 15sqm staff lunchroom