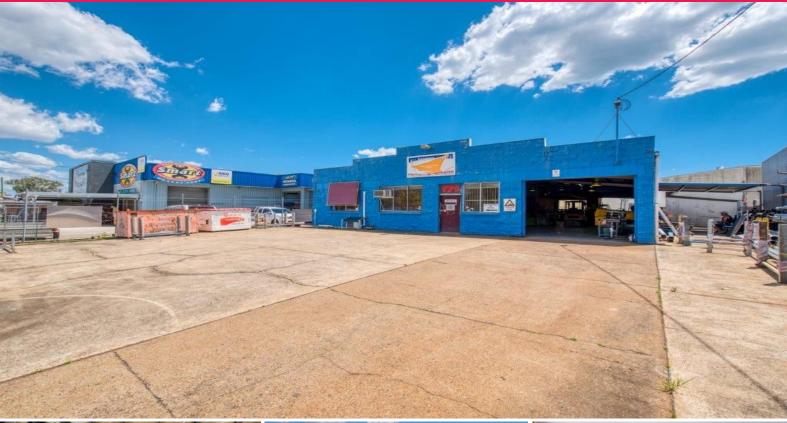

## Rare Opportunity - Affordable Standalone Building on 850sqm Block

This 412qm free standing property is situated close to a major arterial road in a small industrial estate conveniently located within 10-15 minutes drive from Cleveland, Capalaba, Tingalpa, Wynnum and the Gateway Motorway. This property is available to be purchased either as vacant possession or as a tenanted investment.

Features include:

- \* Concrete block construction
- \* 372sqm (approx) clear span warehouse
- \* Three roller shutter doors front, side and rear
- \* High amperage three phase power
- \* 25sqm air conditioned office
- \* 15sqm staff lunchroom

Industrial FOR SALE \$825,000

412sqm