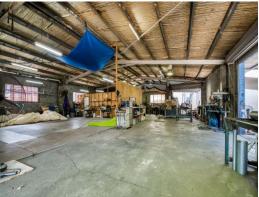

Features include:

- \* Concrete block construction
- \* 372sqm (approx) clear span warehouse
- \* Three roller shutter doors front, side and rear
- \* High amperage three phase power
- \* 25sqm air conditioned office
- \* 15sqm staff lunchroom