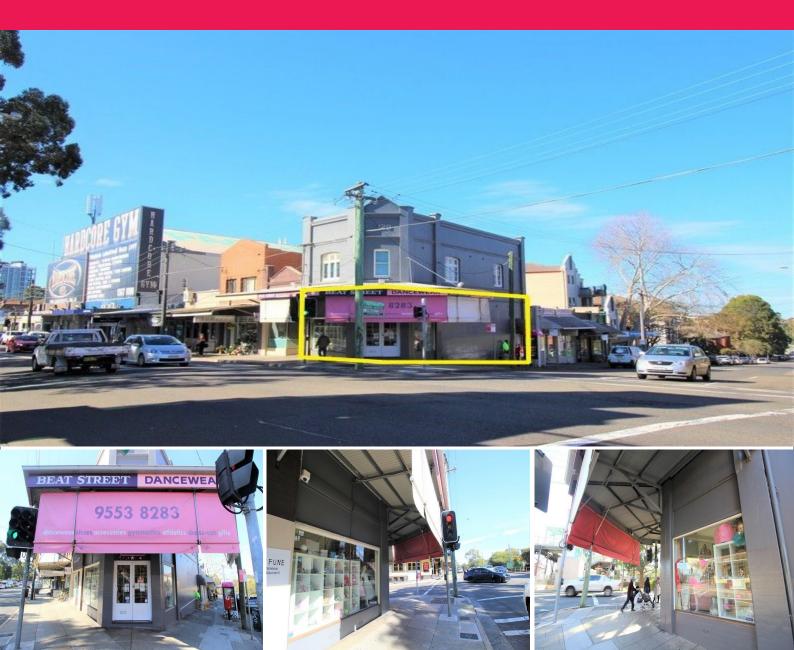

#### PRIME CORNER POSITION!

Gunning Real Estate is pleased to present this shop located at one of the most recognisable corners on Railway Pde. The shop has two street frontages onto Railway Pde and Jubilee Ave, and is just across the road from Carlton train station.

The shop features an open-plan shopfront and a toilet at the rear. An additional toilet is located in the rear courtyard.

#### **KEY FEATURES:**

- Internal area: 80sqm
- Air-conditioning & amenities
- Access from both streets
- Street parking easily available
- Abundant natural ligh

Retail

FOR LEASE

80sqm