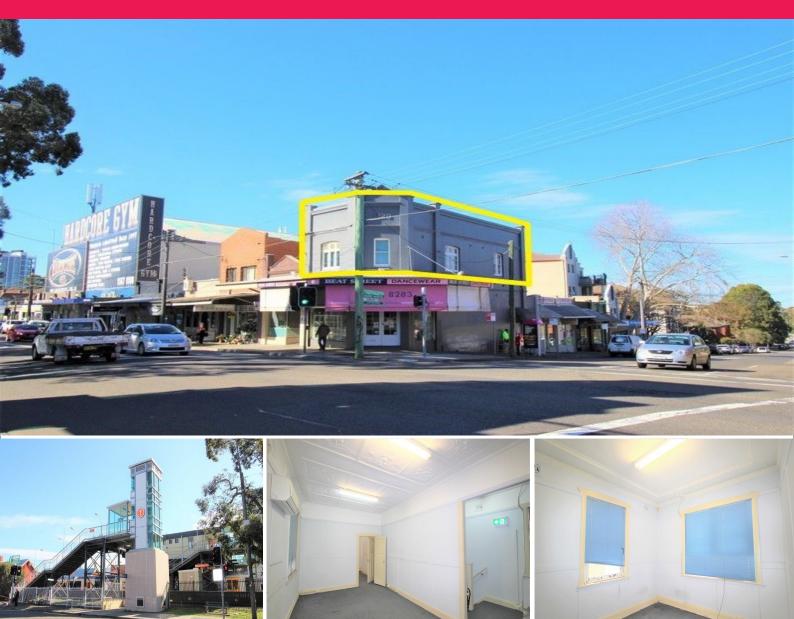

## FIRST FLOOR OFFICE/STUDIO/SHOP IN PRIME CORNER POSITION!

Gunning Real Estate is pleased to present this first floor space for lease in a retail building located at one of the most recognisable corners on Railway Pde. The building has two street frontages onto Railway Pde and Jubilee Ave, and is just across the road from Carlton train station.

1st floor features an open space for office/storage, a partitioned windowed room, a toilet, and a kitchenette.

**KEY FEATURES:** 

- Internal area: 80sqm on each level
- Air-conditioning & amenities
- Street parking easily

Retail FOR LEASE

80sqm