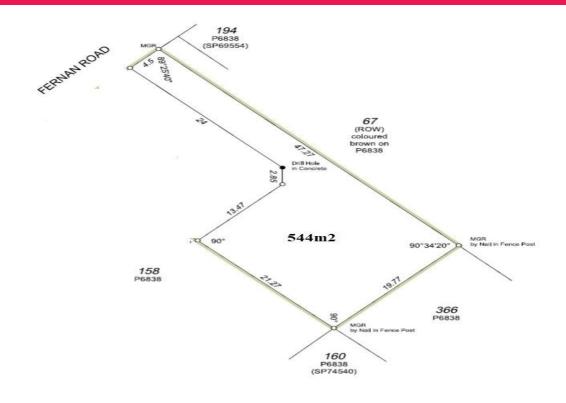

6a Fernan Road, High Wycombe WA 6057

## VACANT LAND TO BUILD YOUR DREAM HOME ? FABULOUS LOCATION!

Phone enquiries - please quote property ID 23482

This land 544 sq m build upto 300 sqm is situated in great location, meters to High Wycombe Shopping Centre, Tavern and Medical Centres. Walking distance or 2 minutes' drive to the new Forresfield Train Station, bus stop next door or just a short drive to the city, with easy access to the highway. Airport is also just 5 minutes away.