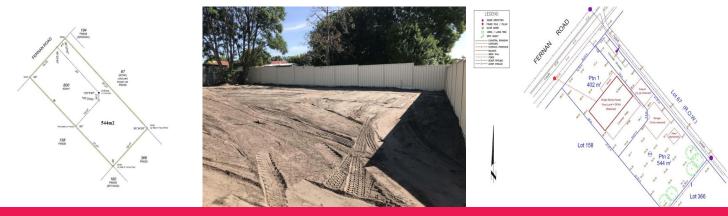

6a Fernan Road, High Wycombe WA 6057

## VACANT LAND TO BUILD YOUR DREAM HOME ? FABULOUS LOCATION!

Phone enquiries - please quote property ID 23482

This land 544 sq m build upto 300 sqm is situated in great location, meters to High Wycombe Shopping Centre, Tavern and Medical Centres. Walking distance or 2 minutes' drive to the new Forresfield Train Station, bus stop next door or just a short drive to the city, with easy access to the highway. Airport is also just 5 minutes away.