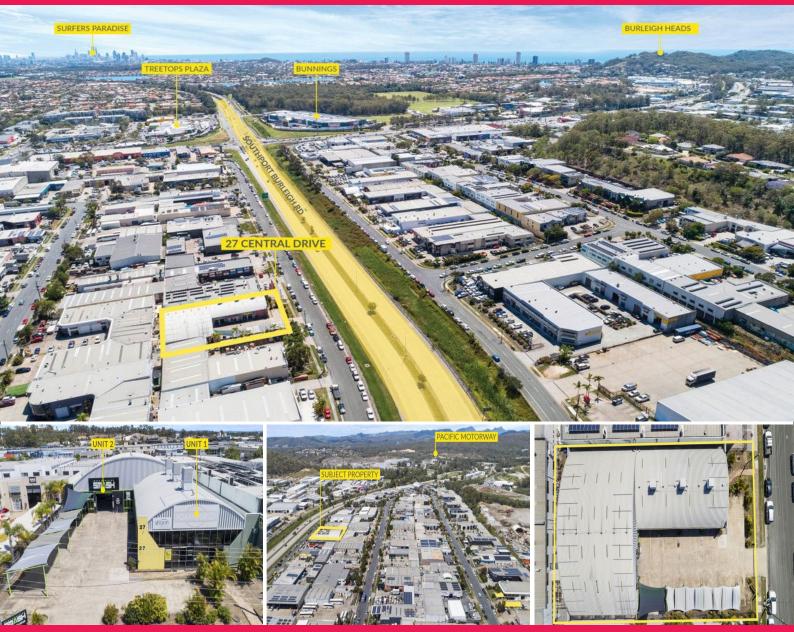

## 27 Central Drive, Burleigh Heads QLD 4220

## **BURLEIGH HEADS INVESTMENT OPPORTUNITY**

Ray White Commercial GC South are pleased to offer for sale by auction 27 Central Drive, Burleigh Heads.

This freestanding building consists of 2 fully leased units:

- \* Total NLA of 950m2 + 150m2 mezzanine
- \* Land area of 1800m2
- \* Zoned Low Impact Industry
- \* Don't miss this rare and outstanding opportunity
- \* Inspection by appointment only

Lease Details: 3% annual reviews Total operating income: Industrial FOR SALE \$1,995,000 950sqm