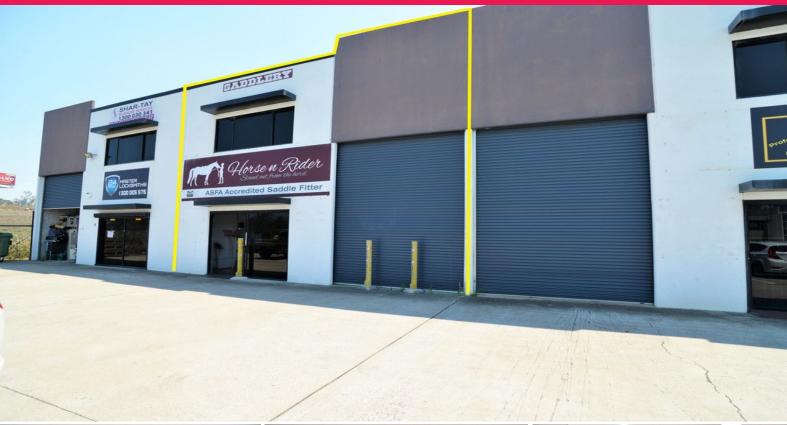

## 180 M?\* TILT PANEL SHOWROOM/WAREHOUSE IN BUSY INDUSTRIAL HUB

• Tenant due to vacate

• 150 m?\* air conditioned showroom

• 30 m?\* approved air conditioned mezzanine floor

• 5 split system air conditioners • Solar power system installed

• Drop ceiling in showroom and mezzanine

• Industrial flooring throughout

• Male and female amenities with disabled access

• Kitchenette

• Container height roller door

• 2 onsite car parks • Private rear fen

Industrial

FOR SALE

180sqm