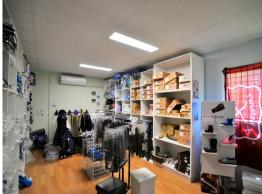

## 180 M?\* TILT PANEL SHOWROOM/WAREHOUSE IN BUSY INDUSTRIAL HUB

• Tenant due to vacate

• 150 m?\* air conditioned showroom

• 30 m?\* approved air conditioned mezzanine floor

• 5 split system air conditioners • Solar power system installed

• Drop ceiling in showroom and mezzanine

• Industrial flooring throughout

• Male and female amenities with disabled access

• Kitchenette

• Container height roller door

• 2 onsite car parks • Private rear fen